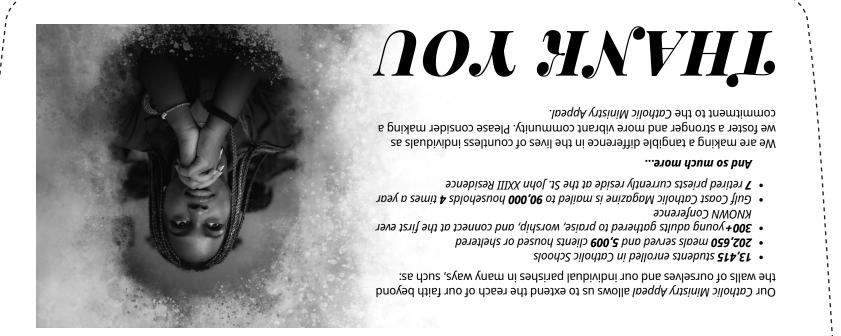

## **OUR GOAL: \$9.5 M**

Gifts to the *Catholic Ministry Appeal* allow Catholics of the Diocese of Saint Petersburg to nurture spiritual life, embrace God's call to serve and accompany our missionary disciples. Visit <a href="https://www.dosp.org/catholicministryappeal">www.dosp.org/catholicministryappeal</a> to learn more.